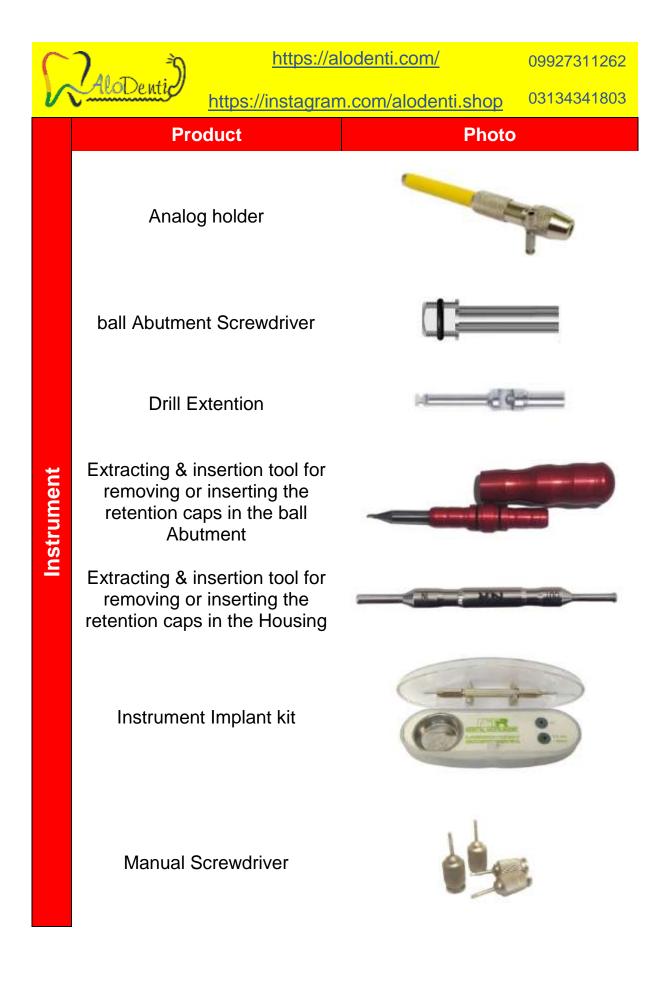

| Normal 500<br>g                      | Very elastic<br>Maximum suggested time of<br>duration in the mouth : 12<br>month                        |  |  |  |  |  |
|                                  | 9                                                                       | Lab cap                     | Black         | Only for<br>laboratory<br>processing | Processing Cap                                                                                          |  |  |  |  |  |
|                                  |                                                                         | Normal<br>Housing           | Silver        |                                      | Normal size 2.2 & 2.5 mm<br>cap                                                                         |  |  |  |  |  |



| 5          | CaloDenti)                         |           | lodenti.com/<br>n.com/alodenti.shop | 09927311262<br>03134341803              |
|------------|------------------------------------|-----------|-------------------------------------|-----------------------------------------|
|            | Prod                               |           | Photo                               |                                         |
|            | Long Scre<br>Ratc                  |           |                                     |                                         |
|            | Short Scre<br>Ratc                 |           |                                     |                                         |
|            | Long Scre<br>Ratc                  |           |